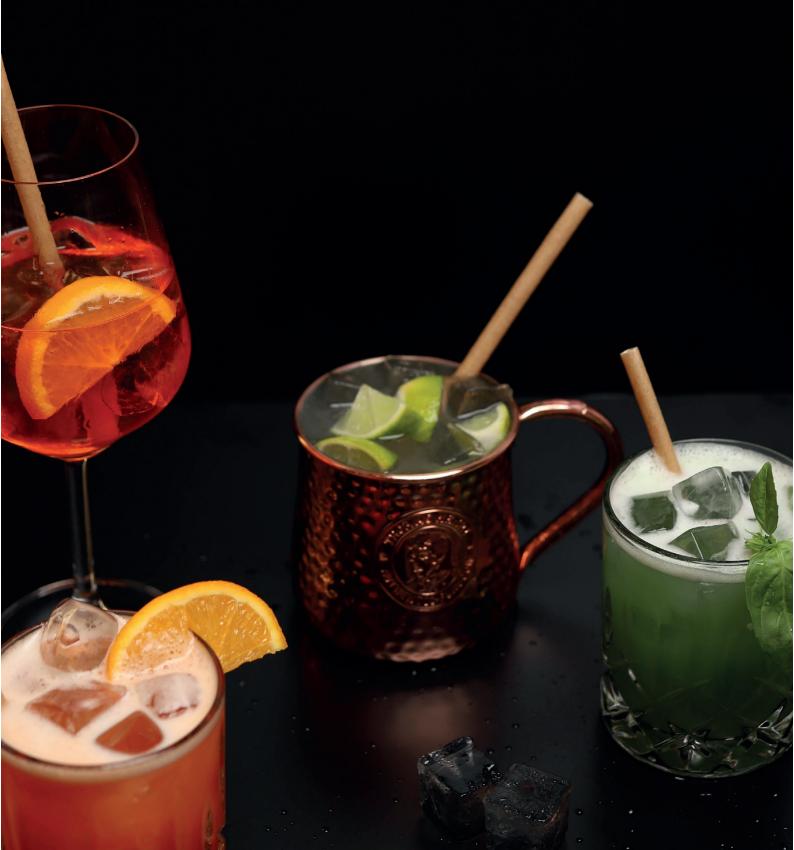

## MEISTERLICHE DRINKS

# NON-ALCO HOLIC COCK TAILS

| Amaretto Sour REBELS 0.0% AMARETTO, orange juice & lime juice       | 14 |
|---------------------------------------------------------------------|----|
| <b>Basil Smash</b> REBELS 0.0% GIN, lemon juice, sugar syrup, basil | 14 |
| Gin & Tonic<br>REBELS 0.0% GIN,<br>tonic water, lemon               | 14 |
| London Mule REBELS 0.0% GIN, ginger beer, lime juice                | 14 |
| Dark & Windy REBELS 0.0% RUM, ginger beer                           | 14 |

### COCK

Yuzu Smash

Vodka, Mikks Yuzu Elder, lemon

| 7                                                                     |    |                                                                    |    |
|-----------------------------------------------------------------------|----|--------------------------------------------------------------------|----|
|                                                                       |    | Moscow Mule<br>Vodka, ginger beer, lime                            | 17 |
|                                                                       |    | <b>London Mule</b> Gin, ginger beer, cucumbers, lime               | 17 |
| Socktails<br>Herb                                                     |    | <b>Mojito</b> White rum, Mikks Sour Lemon, soda, mint              | 18 |
| <b>Caipirinha</b><br>achaca, Mikks Sour Lemon, lime                   | 18 | Passion Mojito Rum, Mikks Passion Lemon, soda, passion fruit, mint | 18 |
| <b>iin Fizz</b><br>in, Mikks Sour Lemon, lime                         | 17 |                                                                    |    |
| maretto Sour<br>maretto, Mikks Sour Lemon, lemon,<br>our cherry       | 17 |                                                                    |    |
| <b>Vhiskey Sour</b><br>hiskey, Mikks Sour Lemon, lemon                | 18 |                                                                    |    |
| largarita<br>equila, triple sec, Mikks Sour Lemon,<br>ne              | 18 |                                                                    |    |
| <b>Coldbrew Martini</b><br>odka, Mikks Coldbrew Cacao,<br>offee beans | 17 | Cocktails Fruity                                                   |    |
| <b>ain Basil Smash</b><br>in, Mikks Basil Smash, basil                | 17 | Sex on the beach<br>Vodka, peach, orange, cranberry                | 17 |
|                                                                       |    | Strawberry Margarita                                               | 18 |