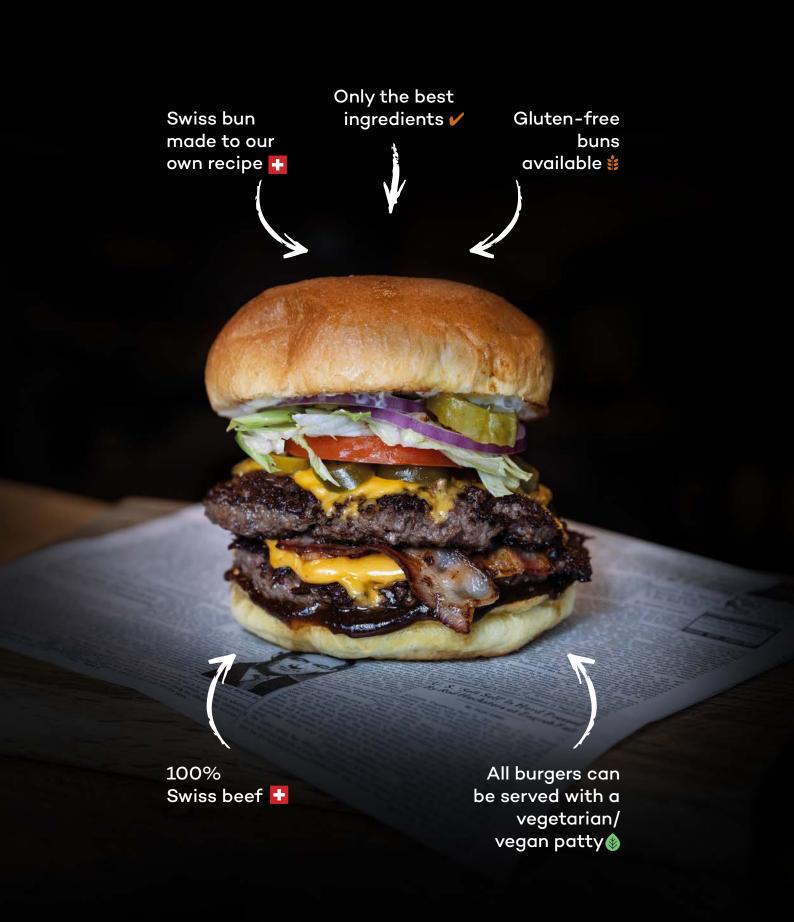

#### TASTE

Our 100% beef burger patties and buns are made daily in Switzerland according to our own recipes.

We only use with the finest ingredients to serve our customers the best burger experience.

#### BEEFBURGER

| Hamburger Beef, ketchup, mayo, lettuce, cucumber, tomato, onions                                                 | 15.50 |
|------------------------------------------------------------------------------------------------------------------|-------|
| Cheeseburger Beef, cheddar cheese, ketchup, mayo, lettuce, cucumber, tomato, onions                              | 16.90 |
| Chili Cheeseburger Beef, cheddar cheese, jalapeños, mayo, chili sauce, lettuce, cucumber, tomato, onions         | 17.50 |
| BBQ Burger Beef, bacon, BBQ sauce, mustard, mayo, lettuce, cucumber, tomato, fried onions                        | 17.90 |
| Avocado Burger Beef, bacon, guacamole, mayo, lettuce, cucumber, tomato, fried onions                             | 18.90 |
| Truffle Burger Beef, truffle mayo, lettuce, tomato, onions                                                       | 19.90 |
| House Meister  2x beef, bacon, 2 x cheddar cheese, jalapeños, BBQ sauce, mayo, lettuce, cucumber, tomato, onions | 26.90 |